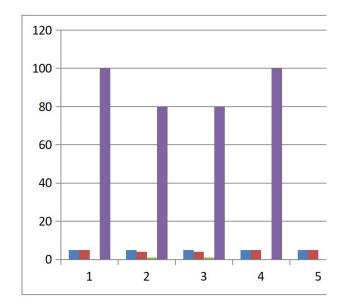

#### SINDHI COLLEGE Result analysis 2021-2022( Odd Sem) HINDI

| Class&Sec:               | I Sem B.Sc |      |      |      |      |
|--------------------------|------------|------|------|------|------|
|                          |            |      |      |      |      |
| Questions                | CO1        | CO 2 | CO 3 | CO 4 | CO 5 |
| No. of students appeared | 5          | 5    | 5    | 5    | 5    |
| No. of students passed   | 5          | 4    | 4    | 5    | 5    |
| No. of students failed   | 0          | 1    | 1    | 0    | 0    |
| Pass%                    | 100        | 80   | 80   | 100  | 100  |

| ANALYSIS:                |     |
|--------------------------|-----|
| Total no. of students    | 5   |
| No. of students appeared | 5   |
| No. of students absent   | 0   |
| No. of students passed   | 5   |
| No. of students failed   | 0   |
| Pass%                    | 100 |