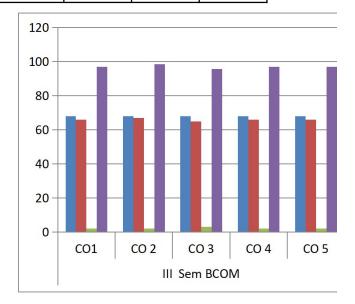

# SINDHI COLLEGE Result analysis 2021-2022 (Odd Sem) HINDI

| Class & Sec:             | III Sem BCOM |          |          |          |          |
|--------------------------|--------------|----------|----------|----------|----------|
|                          |              |          |          |          |          |
| Questions                | CO1          | CO 2     | CO 3     | CO 4     | CO 5     |
| No. of students appeared | 68           | 68       | 68       | 68       | 68       |
| No. of students passed   | 66           | 67       | 65       | 66       | 66       |
| No. of students failed   | 2            | 2        | 3        | 2        | 2        |
| Pass%                    | 97.05882353  | 98.52941 | 95.58824 | 97.05882 | 97.05882 |

| ANALYSIS:                |             |
|--------------------------|-------------|
| Total no. of students    | 70          |
| No. of students appeared | 68          |
| No. of students absent   | 2           |
| No. of students passed   | 66          |
| No. of students failed   | 2           |
| Pass%                    | 97.05882353 |