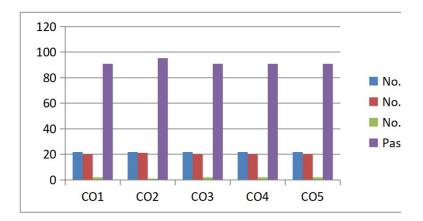

#### HINDI

| Class & Sec:             | III SEM BCA |          |          |          |          |
|--------------------------|-------------|----------|----------|----------|----------|
|                          |             |          |          |          |          |
| Questions                | CO1         | CO2      | CO3      | CO4      | CO5      |
| No. of students appeared | 22          | 22       | 22       | 22       | 22       |
| No. of students passed   | 20          | 21       | 20       | 20       | 20       |
| No. of students failed   | 2           | 1        | 2        | 2        | 2        |
| Pass%                    | 90.9090909  | 95.45455 | 90.90909 | 90.90909 | 90.90909 |

| ANALYSIS:                | NO         |
|--------------------------|------------|
| Total no. of students    | 23         |
| No. of students appeared | 22         |
| No. of students absent   | 1          |
| No. of students passed   | 20         |
| No. of students failed   | 2          |
| Pass%                    | 90.9090909 |