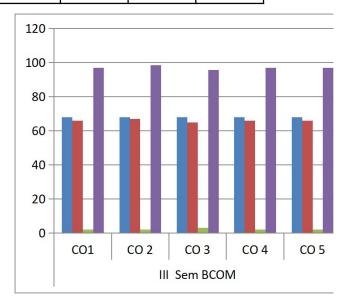

# SINDHI COLLEGE Result analysis 2021-2022 (Odd Sem) HINDI

| Class & Sec:             | III Sem BCOM |          |          |          |          |
|--------------------------|--------------|----------|----------|----------|----------|
|                          |              |          |          |          |          |
| Questions                | CO1          | CO 2     | CO 3     | CO 4     | CO 5     |
| No. of students appeared | 68           | 68       | 68       | 68       | 68       |
| No. of students passed   | 66           | 67       | 65       | 66       | 66       |
| No. of students failed   | 2            | 2        | 3        | 2        | 2        |
| Pass%                    | 97.05882353  | 98.52941 | 95.58824 | 97.05882 | 97.05882 |

| ANALYSIS:                |             |
|--------------------------|-------------|
| Total no. of students    | 70          |
| No. of students appeared | 68          |
| No. of students absent   | 2           |
| No. of students passed   | 66          |
| No. of students failed   | 2           |
| Pass%                    | 97.05882353 |