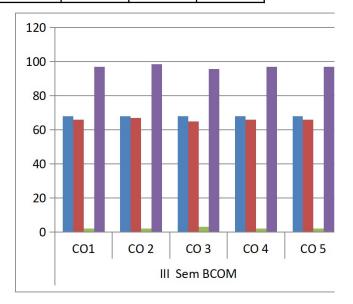

# SINDHI COLLEGE Result analysis 2021-2022 (Odd Sem) HINDI

| Class & Sec:             | III Sem BCOM |          |          |          |          |
|--------------------------|--------------|----------|----------|----------|----------|
|                          |              |          |          |          |          |
| Questions                | CO1          | CO 2     | CO 3     | CO 4     | CO 5     |
| No. of students appeared | 68           | 68       | 68       | 68       | 68       |
| No. of students passed   | 66           | 67       | 65       | 66       | 66       |
| No. of students failed   | 2            | 2        | 3        | 2        | 2        |
| Pass%                    | 97.05882353  | 98.52941 | 95.58824 | 97.05882 | 97.05882 |

| ANALYSIS:                |             |
|--------------------------|-------------|
| Total no. of students    | 70          |
| No. of students appeared | 68          |
| No. of students absent   | 2           |
| No. of students passed   | 66          |
| No. of students failed   | 2           |
| Pass%                    | 97.05882353 |