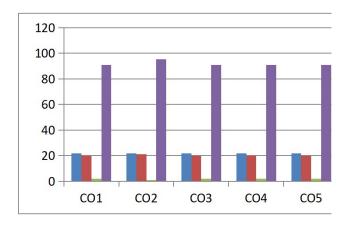

#### SINDHI COLLEGE Result analysis 2021-2022( Odd Sem) HINDI

| Class&Sec:               | I Sem B.Sc |      |      |      |      |
|--------------------------|------------|------|------|------|------|
|                          |            |      |      |      |      |
| Questions                | CO1        | CO 2 | CO 3 | CO 4 | CO 5 |
| No. of students appeared | 5          | 5    | 5    | 5    | 5    |
| No. of students passed   | 5          | 4    | 4    | 5    | 5    |
| No. of students failed   | 0          | 1    | 1    | 0    | 0    |
| Pass%                    | 100        | 80   | 80   | 100  | 100  |

| ANALYSIS:                |     |
|--------------------------|-----|
| Total no. of students    | 5   |
| No. of students appeared | 5   |
| No. of students absent   | 0   |
| No. of students passed   | 5   |
| No. of students failed   | 0   |
| Pass%                    | 100 |