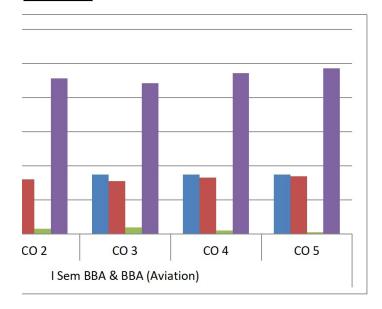

SINDHI COLLE(
Result analysis 2021-202
HINDI
Course Outcome Resu

| Class&Sec:               | I Sem BBA & BBA (Aviation) |          |          |          |
|--------------------------|----------------------------|----------|----------|----------|
|                          |                            |          |          |          |
| Questions                | CO1                        | CO 2     | CO 3     | CO 4     |
| No. of students appeared | 35                         | 35       | 35       | 35       |
| No. of students passed   | 33                         | 32       | 31       | 33       |
| No. of students failed   | 2                          | 3        | 4        | 2        |
| Pass%                    | 94.28571429                | 91.42857 | 88.57143 | 94.28571 |

| ANALYSIS:                |             |
|--------------------------|-------------|
| Total no. of students    | 37          |
| No. of students appeared | 35          |
| No. of students absent   | 2           |
| No. of students passed   | 32          |
| No. of students failed   | 3           |
| Pass%                    | 91.42857143 |

GE !2 (Odd Sem)

ılt Analysis

| CO 5     |
|----------|
| 35       |
| 34       |
| 1        |
| 97.14286 |