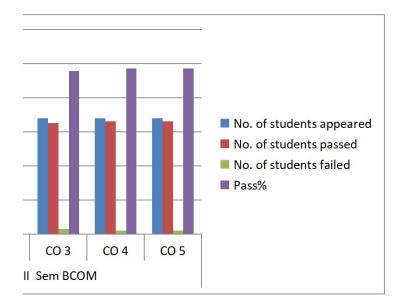

# SINDHI COLLEGE Result analysis 2021-2022 (Odd Sem) HINDI

| Class & Sec:             | III Sem BCOM |          |          |          |          |
|--------------------------|--------------|----------|----------|----------|----------|
|                          |              |          |          |          |          |
| Questions                | CO1          | CO 2     | CO 3     | CO 4     | CO 5     |
| No. of students appeared | 68           | 68       | 68       | 68       | 68       |
| No. of students passed   | 66           | 67       | 65       | 66       | 66       |
| No. of students failed   | 2            | 2        | 3        | 2        | 2        |
| Pass%                    | 97.05882353  | 98.52941 | 95.58824 | 97.05882 | 97.05882 |

| ANALYSIS:                |             |
|--------------------------|-------------|
| Total no. of students    | 70          |
| No. of students appeared | 68          |
| No. of students absent   | 2           |
| No. of students passed   | 66          |
| No. of students failed   | 2           |
| Pass%                    | 97.05882353 |