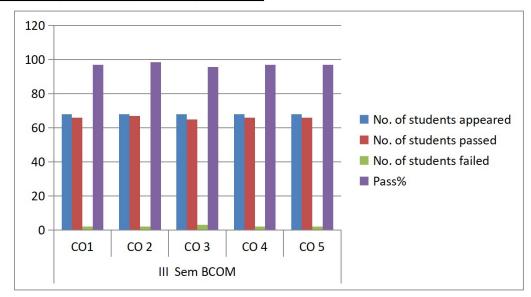

# SINDHI COLLEGE Result analysis 2021-2022 (Odd Sem) HINDI

| Class & Sec:             | III Sem BCOM |          |          |          |          |
|--------------------------|--------------|----------|----------|----------|----------|
|                          |              |          |          |          |          |
| Questions                | CO1          | CO 2     | CO 3     | CO 4     | CO 5     |
| No. of students appeared | 68           | 68       | 68       | 68       | 68       |
| No. of students passed   | 66           | 67       | 65       | 66       | 66       |
| No. of students failed   | 2            | 2        | 3        | 2        | 2        |
| Pass%                    | 97.05882353  | 98.52941 | 95.58824 | 97.05882 | 97.05882 |

| ANALYSIS:                |             |
|--------------------------|-------------|
| Total no. of students    | 70          |
| No. of students appeared | 68          |
| No. of students absent   | 2           |
| No. of students passed   | 66          |
| No. of students failed   | 2           |
| Pass%                    | 97.05882353 |