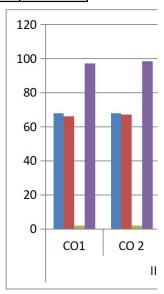

# SINDHI COLLEGE Result analysis 2021-2022 (Odd Sem) HINDI

| Class & Sec:             | III Sem BCOM |          |          |          |          |
|--------------------------|--------------|----------|----------|----------|----------|
|                          |              |          |          |          |          |
| Questions                | CO1          | CO 2     | CO 3     | CO 4     | CO 5     |
| No. of students appeared | 68           | 68       | 68       | 68       | 68       |
| No. of students passed   | 66           | 67       | 65       | 66       | 66       |
| No. of students failed   | 2            | 2        | 3        | 2        | 2        |
| Pass%                    | 97.05882353  | 98.52941 | 95.58824 | 97.05882 | 97.05882 |

| ANALYSIS:                |             |
|--------------------------|-------------|
| Total no. of students    | 70          |
| No. of students appeared | 68          |
| No. of students absent   | 2           |
| No. of students passed   | 66          |
| No. of students failed   | 2           |
| Pass%                    | 97.05882353 |