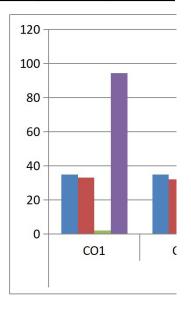

SINDHI COLLE(
Result analysis 2021-202
HINDI
Course Outcome Resu

| Class&Sec:               | I Sem BBA & BBA (Aviation) |          |          |          |
|--------------------------|----------------------------|----------|----------|----------|
|                          |                            |          |          |          |
| Questions                | CO1                        | CO 2     | CO 3     | CO 4     |
| No. of students appeared | 35                         | 35       | 35       | 35       |
| No. of students passed   | 33                         | 32       | 31       | 33       |
| No. of students failed   | 2                          | 3        | 4        | 2        |
| Pass%                    | 94.28571429                | 91.42857 | 88.57143 | 94.28571 |

| ANALYSIS:                |             |
|--------------------------|-------------|
| Total no. of students    | 37          |
| No. of students appeared | 35          |
| No. of students absent   | 2           |
| No. of students passed   | 32          |
| No. of students failed   | 3           |
| Pass%                    | 91.42857143 |

GE !2 (Odd Sem)

ılt Analysis

| CO 5     |
|----------|
| 35       |
| 34       |
| 1        |
| 97.14286 |