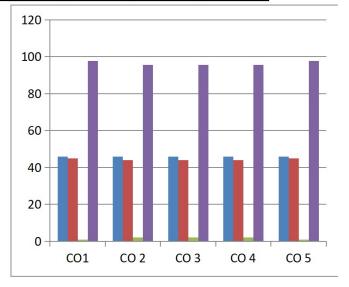

#### SINDHI COLLEGE Result analysis 2020-2021 (Odd Sem) HINDI

| Class&Sec:               | III Sem BBA |          |          |          |          |
|--------------------------|-------------|----------|----------|----------|----------|
|                          |             |          |          |          |          |
| Questions                | CO1         | CO 2     | CO 3     | CO 4     | CO 5     |
| No. of students appeared | 46          | 46       | 46       | 46       | 46       |
| No. of students passed   | 45          | 44       | 44       | 44       | 45       |
| No. of students failed   | 1           | 2        | 2        | 2        | 1        |
| Pass%                    | 97.82608696 | 95.65217 | 95.65217 | 95.65217 | 97.82609 |

| ANALYSIS:                |             |
|--------------------------|-------------|
| Total no. of students    | 47          |
| No. of students appeared | 46          |
| No. of students absent   | 1           |
| No. of students passed   | 45          |
| No. of students failed   | 1           |
| Pass%                    | 97.82608696 |